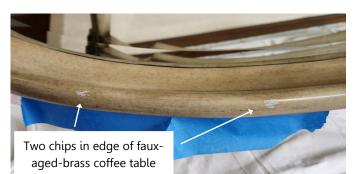

## **TOUCH-UP & REPAIR**

Portfolio

At Finer Side Woodworking, we understand the turmoil caused by damaged woodwork. That's why we offer fully mobile services in the fine art of wood touch-ups and repairs. We work throughout the United States, bringing the knowledge, skills, and equipment necessary to resolve your specific damage and restore your peace of mind.