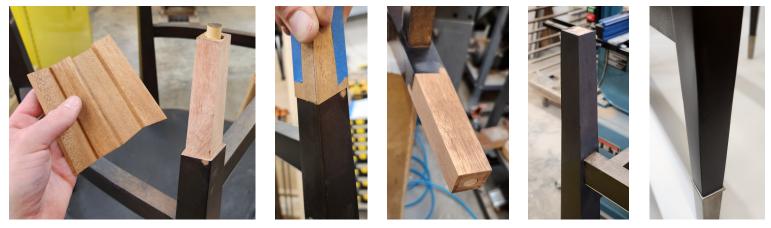

# **TOUCH-UP & REPAIR**

Portfolio

Tapered chair leg with miter-folded patch; stained and finished to match.