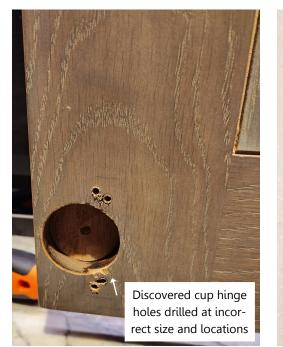

## **TOUCH-UP & REPAIR**

Portfolio

At Finer Side Woodworking, we understand the turmoil caused by damaged woodwork. That's why we offer fully mobile services in the fine art of wood touch-ups and repairs. We work throughout the United States, bringing the knowledge, skills, and equipment necessary to resolve your specific damage and restore your peace of mind.