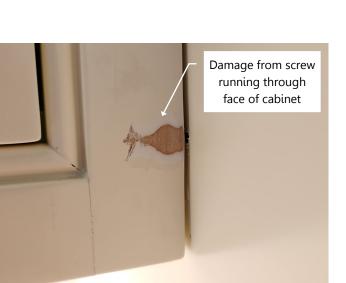

## **TOUCH-UP & REPAIR**

Portfolio

At Finer Side Woodworking, we understand the turmoil caused by damaged woodwork. That's why we offer fully mobile services in the fine art of wood touch-ups and repairs. We work throughout the United States, bringing the knowledge, skills, and equipment necessary to resolve your specific damage and restore your peace of mind.