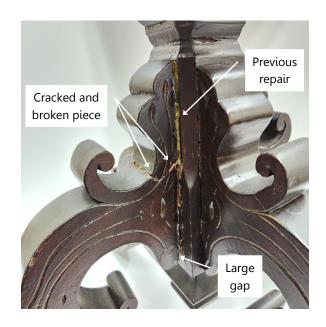

## **TOUCH-UP & REPAIR**

Portfolio

At Finer Side Woodworking, we understand the turmoil caused by damaged woodwork. That's why we offer fully mobile services in the fine art of wood touch-ups and repairs. We work throughout the United States, bringing the knowledge, skills, and equipment necessary to resolve your specific damage and restore your peace of mind.