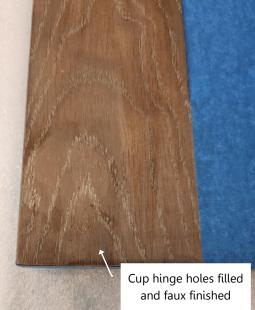

## **TOUCH-UP & REPAIR**

Portfolio

At Finer Side Woodworking, we understand the turmoil caused by damaged woodwork. That's why we offer fully mobile services in the fine art of wood touch-ups and repairs. We work throughout the United States, bringing the knowledge, skills, and equipment necessary to resolve your specific damage and restore your peace of mind.