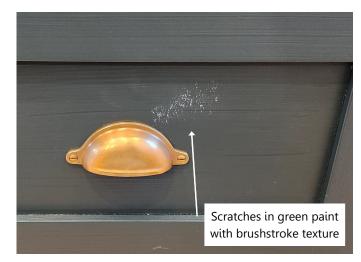

## **TOUCH-UP & REPAIR**

Portfolio

At Finer Side Woodworking, we understand the turmoil caused by damaged woodwork. That's why we offer fully mobile services in the fine art of wood touch-ups and repairs. We work throughout the United States, bringing the knowledge, skills, and equipment necessary to resolve your specific damage and restore your peace of mind.