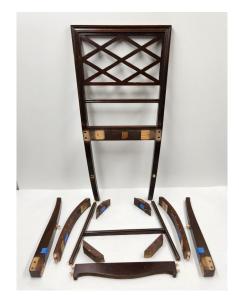

# **TOUCH-UP & REPAIR**

Portfolio

Tapered chair leg with miter-folded patch; stained and finished to match.