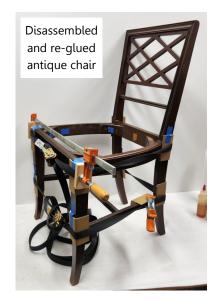

# **TOUCH-UP & REPAIR**

Portfolio

Tapered chair leg with miter-folded patch; stained and finished to match.