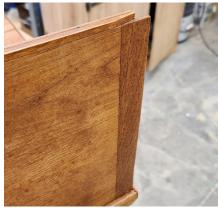

# **TOUCH-UP & REPAIR**

Portfolio

Tapered chair leg with miter-folded patch; stained and finished to match.