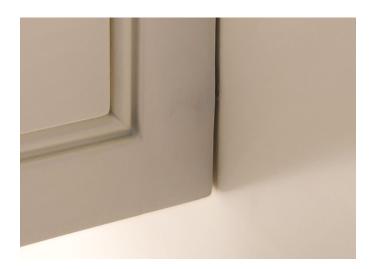

# **TOUCH-UP & REPAIR**

Portfolio

Tapered chair leg with miter-folded patch; stained and finished to match.