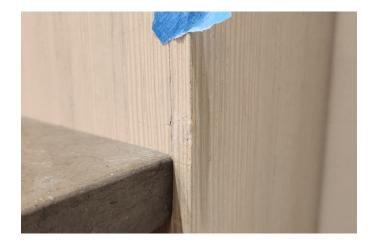

## **TOUCH-UP & REPAIR**

Portfolio

At Finer Side Woodworking, we understand the turmoil caused by damaged woodwork. That's why we offer fully mobile services in the fine art of wood touch-ups and repairs. We work throughout the United States, bringing the knowledge, skills, and equipment necessary to resolve your specific damage and restore your peace of mind.