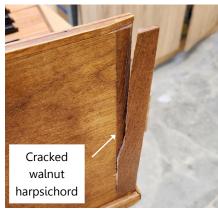

## **TOUCH-UP & REPAIR**

Portfolio

At Finer Side Woodworking, we understand the turmoil caused by damaged woodwork. That's why we offer fully mobile services in the fine art of wood touch-ups and repairs. We work throughout the United States, bringing the knowledge, skills, and equipment necessary to resolve your specific damage and restore your peace of mind.