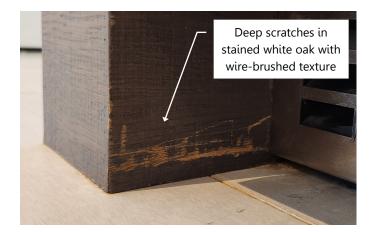

## **TOUCH-UP & REPAIR**

Portfolio

At Finer Side Woodworking, we understand the turmoil caused by damaged woodwork. That's why we offer fully mobile services in the fine art of wood touch-ups and repairs. We work throughout the United States, bringing the knowledge, skills, and equipment necessary to resolve your specific damage and restore your peace of mind.