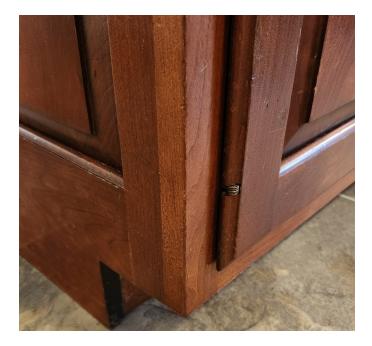

## **TOUCH-UP & REPAIR**

Portfolio

At Finer Side Woodworking, we understand the turmoil caused by damaged woodwork. That's why we offer fully mobile services in the fine art of wood touch-ups and repairs. We work throughout the United States, bringing the knowledge, skills, and equipment necessary to resolve your specific damage and restore your peace of mind.