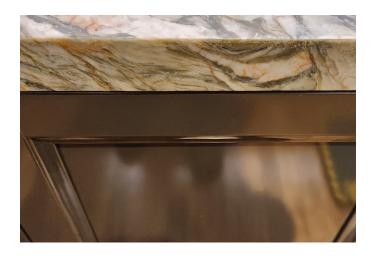

# **TOUCH-UP & REPAIR**

Portfolio

Tapered chair leg with miter-folded patch; stained and finished to match.