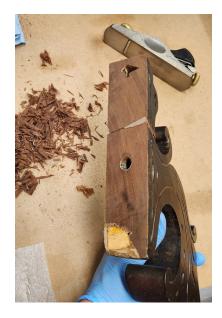

## **TOUCH-UP & REPAIR**

Portfolio

At Finer Side Woodworking, we understand the turmoil caused by damaged woodwork. That's why we offer fully mobile services in the fine art of wood touch-ups and repairs. We work throughout the United States, bringing the knowledge, skills, and equipment necessary to resolve your specific damage and restore your peace of mind.