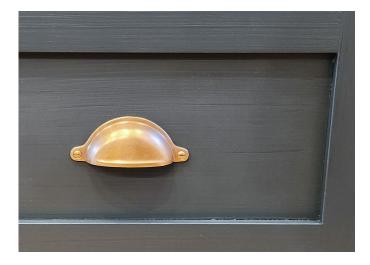

## **TOUCH-UP & REPAIR**

Portfolio

At Finer Side Woodworking, we understand the turmoil caused by damaged woodwork. That's why we offer fully mobile services in the fine art of wood touch-ups and repairs. We work throughout the United States, bringing the knowledge, skills, and equipment necessary to resolve your specific damage and restore your peace of mind.