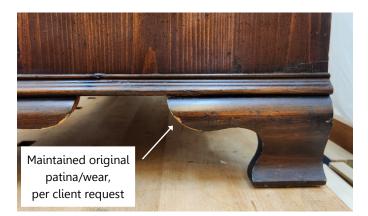

## **TOUCH-UP & REPAIR**

Portfolio

At Finer Side Woodworking, we understand the turmoil caused by damaged woodwork. That's why we offer fully mobile services in the fine art of wood touch-ups and repairs. We work throughout the United States, bringing the knowledge, skills, and equipment necessary to resolve your specific damage and restore your peace of mind.