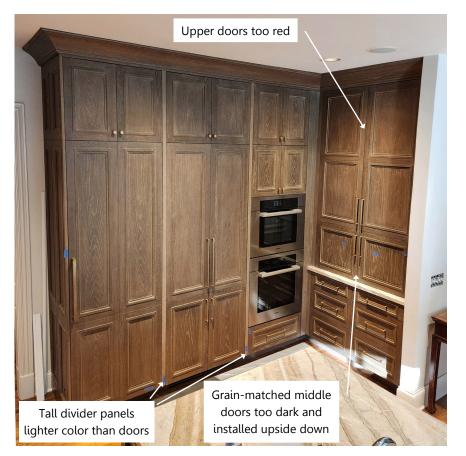

# **TOUCH-UP & REPAIR**

Austin, TX | Lancaster, PA | Service Nationwide 717.383.7370 | collin@finersidewood.com www.finersidewood.com | PA183487