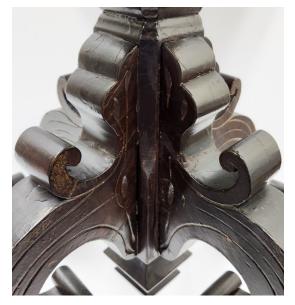

# **TOUCH-UP & REPAIR**

Portfolio

Tapered chair leg with miter-folded patch; stained and finished to match.