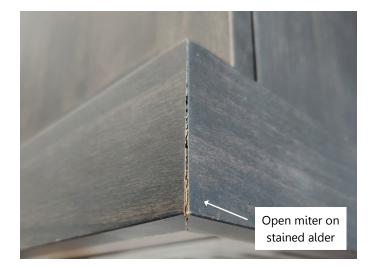

## **TOUCH-UP & REPAIR**

Portfolio

At Finer Side Woodworking, we understand the turmoil caused by damaged woodwork. That's why we offer fully mobile services in the fine art of wood touch-ups and repairs. We work throughout the United States, bringing the knowledge, skills, and equipment necessary to resolve your specific damage and restore your peace of mind.