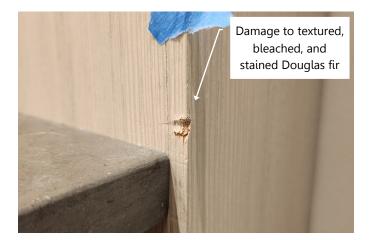

## **TOUCH-UP & REPAIR**

Portfolio

At Finer Side Woodworking, we understand the turmoil caused by damaged woodwork. That's why we offer fully mobile services in the fine art of wood touch-ups and repairs. We work throughout the United States, bringing the knowledge, skills, and equipment necessary to resolve your specific damage and restore your peace of mind.