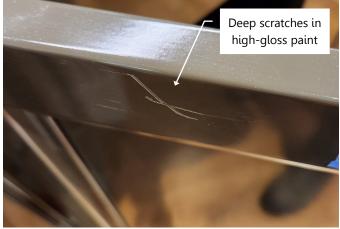

## **TOUCH-UP & REPAIR**

Portfolio

At Finer Side Woodworking, we understand the turmoil caused by damaged woodwork. That's why we offer fully mobile services in the fine art of wood touch-ups and repairs. We work throughout the United States, bringing the knowledge, skills, and equipment necessary to resolve your specific damage and restore your peace of mind.