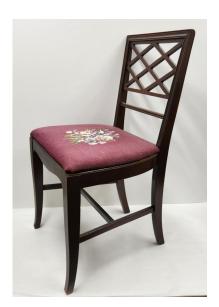

# **TOUCH-UP & REPAIR**

Portfolio

Tapered chair leg with miter-folded patch; stained and finished to match.