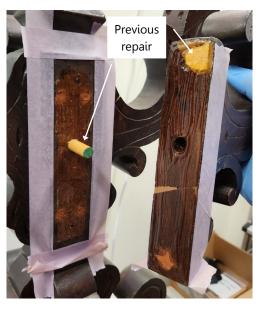

## **TOUCH-UP & REPAIR**

Portfolio

At Finer Side Woodworking, we understand the turmoil caused by damaged woodwork. That's why we offer fully mobile services in the fine art of wood touch-ups and repairs. We work throughout the United States, bringing the knowledge, skills, and equipment necessary to resolve your specific damage and restore your peace of mind.