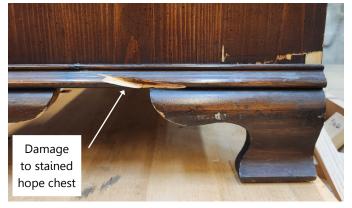

## **TOUCH-UP & REPAIR**

Portfolio

At Finer Side Woodworking, we understand the turmoil caused by damaged woodwork. That's why we offer fully mobile services in the fine art of wood touch-ups and repairs. We work throughout the United States, bringing the knowledge, skills, and equipment necessary to resolve your specific damage and restore your peace of mind.